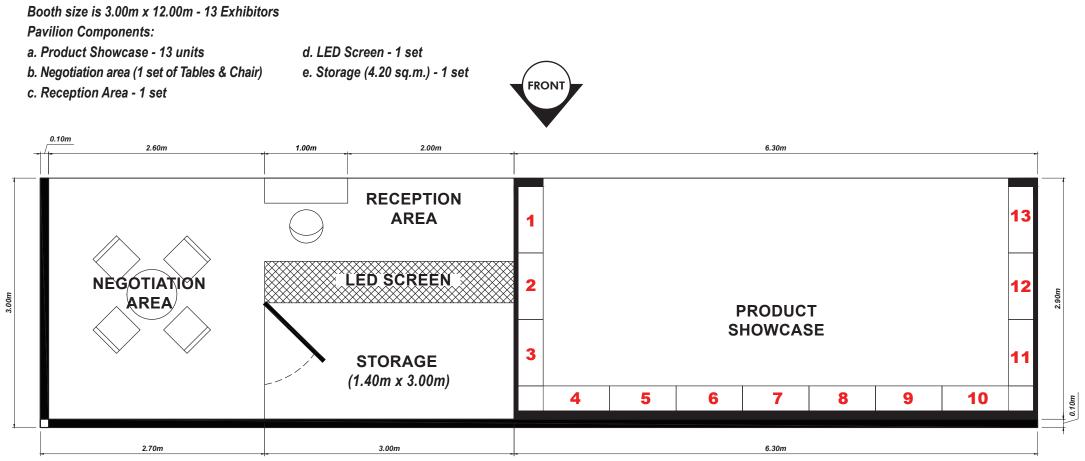

## **PAVILION REQUIREMENTS**

CITEM.EDD.TP.001

**GULFOOD 2021** LOCATION MAP

REV 1

Booth size is 3.00m x 12.00m - 13 Exhibitors

b. Negotiation area (3-5 sets of Tables & Chair)

## 36 SQ.M. TOTAL AREA

CITEM.EDD.TP.001 REV 1