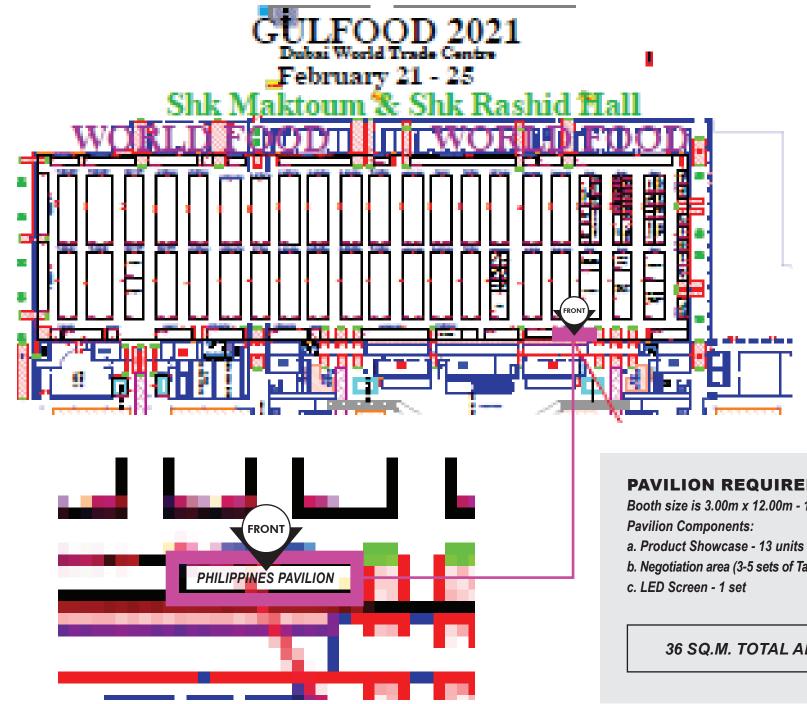

## **PAVILION REQUIREMENTS**

CITEM.EDD.TP.001

**GULFOOD 2021** LOCATION MAP

REV 1

Booth size is 3.00m x 12.00m - 13 Exhibitors

b. Negotiation area (3-5 sets of Tables & Chair)

## 36 SQ.M. TOTAL AREA

CITEM.EDD.TP.001 REV 1