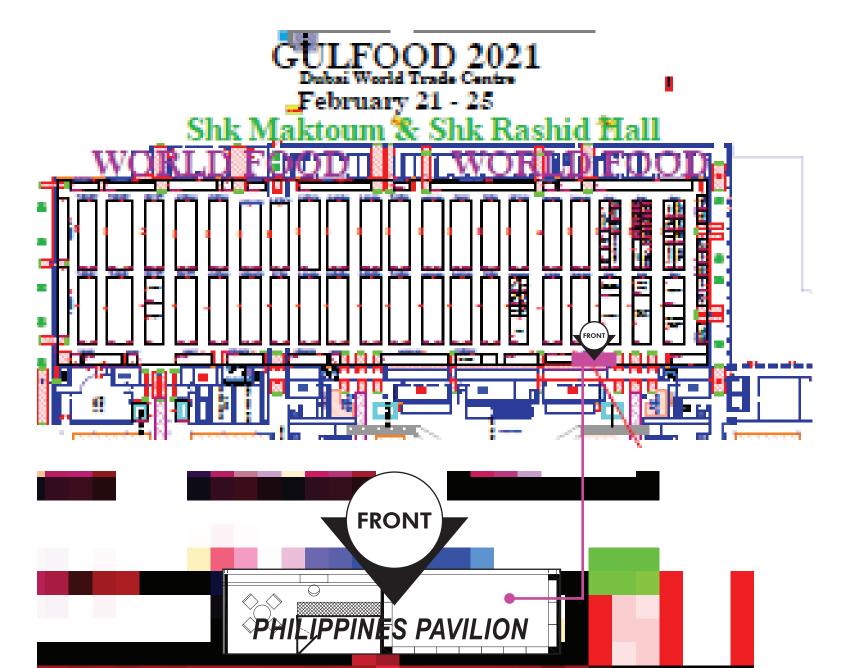

# **LOCATION MAP**

PHILIPPINE PAVILION

| EXHIBITION AND DESIGN DIVISION |           | PROJECT: GULFOOD 2021              | CONTENT:  DETAILS |  |
|--------------------------------|-----------|------------------------------------|-------------------|--|
|                                |           | PHILIPPINE PAVILION                | DESIGNER: MIR     |  |
| TE:<br>12/08/2021              | REVISION: | LOCATION: DUBAI WORLD TRADE CENTER | SHEET NO:         |  |